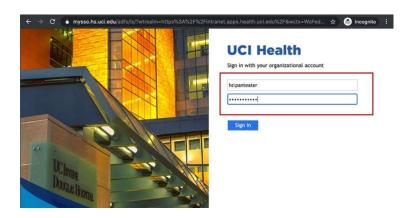

Log in is required to view the intranet and email.

Log in with HS\UserNetID (your user net ID)