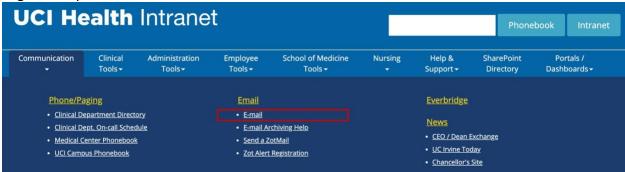

#### Access via the web:

Please use the following URL to access email via the browser (IE/Chrome/Safari) https://outlook.office.com

This link is also available on the intranet home page <a href="https://intranet.health.uci.edu">https://intranet.health.uci.edu</a> under the top nav Communications > Email.